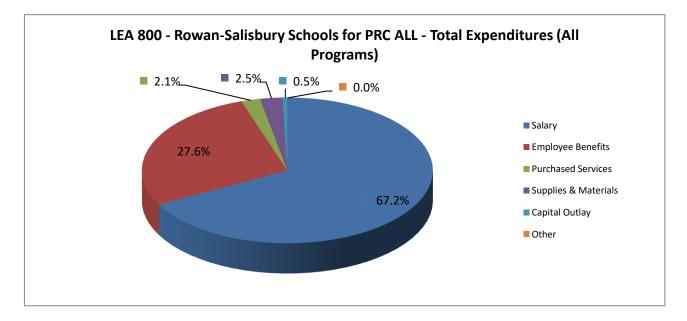

# LEA 800 - Rowan-Salisbury Schools

PRC ALL - Total Expenditures (All Programs) Fiscal Year 2020-2021 District Expenditures by LEA and Object Code as of 6/30/2021

| Object C<br>Salary     | category/Object Code Description                                                 |           | 1  | Annual Expenditures | %      |
|------------------------|----------------------------------------------------------------------------------|-----------|----|---------------------|--------|
| <b>3aiai y</b><br>196  | Staff Development Participant Pay                                                |           |    | -                   | 0.00%  |
| 197                    | Staff Development Instructor                                                     |           |    | -                   | 0.00%  |
| 198                    | Tutorial Pay                                                                     |           |    | 26,497              | 0.02%  |
| 199                    | Overtime Pay                                                                     |           |    | 77,112              | 0.06%  |
|                        | D                                                                                | Subtotal: | \$ | 84,259,917          | 67.23% |
| E <b>mploye</b><br>211 | ee Benefits                                                                      |           | ¢  | 5,981,404           | 4.77%  |
| 221                    | Employer's Social Security Cost- Regular<br>Employer's Retirement Cost - Regular |           | \$ | 17,580,780          | 14.03% |
| 229                    | Other Retirement Cost                                                            |           |    | 17,300,780          | 0.00%  |
| 231                    | Employer's Hospitalization Insurance                                             |           |    | 10,259,434          | 8.199  |
| 232                    | Employer's Workers' Comp Insurance Cost                                          |           |    | -                   | 0.00%  |
| 233                    | Employer's Unemployment Insurance Cost                                           |           |    | -                   | 0.00%  |
| 234                    | Employer's Dental Insurance Cost                                                 |           |    | -                   | 0.00%  |
| 235                    | Employer's Life Insurance Cost                                                   |           |    | -                   | 0.00%  |
| 184                    | Longevity Pay                                                                    |           |    | 182,955             | 0.15%  |
| 185                    | Bonus Leave Payoff                                                               |           |    | 8,378               | 0.01%  |
| 186                    | Short Term Disability Pay - Beyond Six Months                                    |           |    | (21,632)            | -0.02% |
| 188                    | Annual Leave Payoff                                                              |           |    | 575,455             | 0.46%  |
| 189                    | Short Term Disability Pay – First Six Months                                     |           |    | 64,716              | 0.05%  |
| _ /                    |                                                                                  | Subtotal: | \$ | 34,631,489          | 27.63% |
| <b>Purchas</b><br>311  | ed Services<br>Contracted Services                                               |           | \$ | 1,905,456           | 1.52%  |
| 312                    | Workshop Expenses                                                                |           | Ψ  | 167,454             | 0.13%  |
| 313                    | Advertising Cost                                                                 |           |    | -                   | 0.107  |
| 314                    | Printing and Binding Fees                                                        |           |    | 1,374               | 0.00%  |
| 315                    | Reproduction Costs                                                               |           |    | -                   | 0.00%  |
| 316                    | Commercial Driver's License Medical Exam Expenses                                |           |    | -                   | 0.00%  |
| 317                    | Psychological Contract Services                                                  |           |    | -                   | 0.00%  |
| 318                    | Speech and Language Contracted Services                                          |           |    | -                   | 0.00%  |
| 319                    | Other Professional/Technical Contract Services                                   |           |    | 283,339             | 0.23%  |
| 321                    | Public Utilities - Electric Services                                             |           |    | 19,245              | 0.02%  |
| 322                    | Public Utilities - Natural Gas                                                   |           |    | -                   | 0.00%  |
| 323                    | Public Utilities - Water/Sewer                                                   |           |    | -                   | 0.00%  |
| 324                    | Waste Management                                                                 |           |    | -                   | 0.00%  |
| 325                    | Contracted Repairs and Maintenance – Land and Buildings                          |           |    | -                   | 0.00%  |
| 326                    | Contracted Repairs and Maintenance - Equipment                                   |           |    | -                   | 0.00%  |
| 327                    | Rentals/Leases                                                                   |           |    | 3,256               | 0.00%  |
| 331                    | Pupil Transportation - Contracted                                                |           |    | 10,676              | 0.01%  |
| 332                    | Travel Reimbursement                                                             |           |    | 31,420              | 0.03%  |
| 333                    | Field Trips                                                                      |           |    | 58                  | 0.00%  |
| 341                    | Telephone                                                                        |           |    | 9,872               | 0.01%  |
| 342                    | Postage                                                                          |           |    | -                   | 0.00%  |
| 343                    | Telecommunications Services                                                      |           |    | 136,527             | 0.11%  |
| 344                    | Mobile Communication Costs                                                       |           |    | 37,873              | 0.03%  |
| 351                    | Tuition Reimbursements                                                           |           |    | 40,207              | 0.03%  |
| 352                    | Employee Education Reimbursement                                                 |           |    | -                   | 0.00%  |
| 353                    | Certification/Licensing Fees                                                     |           |    | -                   | 0.00%  |
| Sunnlies               | s & Materials                                                                    | Subtotal: | \$ | 2,646,757           | 2.11%  |
| 3 <i>uppnes</i><br>411 | Supplies and Materials                                                           |           | \$ | 1,114,712           | 0.89%  |
| 412M                   | State Textbooks (MFR Data Source)                                                |           |    | -,                  | 0.00%  |
| 413                    | Other Textbooks                                                                  |           |    | 50,674              | 0.04%  |
| 414                    | Library Books (Regular and Replacement)                                          |           |    | 653                 | 0.00%  |
| 415                    | Community College/University Textbooks                                           |           |    | -                   | 0.00%  |
| 418                    | Computer Software and Supplies                                                   |           |    | 1,223,670           | 0.98%  |
| 421                    | Fuel for Facilities                                                              |           |    | , _,                | 0.00%  |
| 422                    | Repair Parts, Materials, and Related Labor, Grease, and Ant                      | ti-Freeze |    | 258,868             | 0.21%  |
|                        | Gas/Diesel Fuel                                                                  |           |    | 334,327             | 0.27%  |
| 423                    |                                                                                  |           |    | 334.327             |        |

### **PRC ALL - Total Expenditures (All Programs)**

Fiscal Year 2020-2021 District Expenditures by LEA and Object Code as of 6/30/2021

| Object Category/Object Code Description |                                                               |              | Annual Expenditures |             | %              |
|-----------------------------------------|---------------------------------------------------------------|--------------|---------------------|-------------|----------------|
| Salary                                  | The second Tables                                             |              |                     | 50.400      | 0.05%          |
| 425                                     | Tires and Tubes                                               |              |                     | 59,196      | 0.05%          |
| 451                                     | Food Purchase                                                 |              |                     | -           | 0.00%          |
| 453                                     | Food Processing Supplies                                      |              |                     | -           | 0.00%          |
| 459                                     | Other Food Purchases<br>Furniture and Equipment - Inventoried |              |                     | 166         | 0.00%<br>0.03% |
| 461                                     |                                                               |              |                     | 32,308      |                |
| 462                                     | Computer Equipment - Inventoried                              |              |                     | 21,759      | 0.02%          |
| 471                                     | Sales and Use Tax Expense                                     |              |                     | -           | 0.00%          |
| 472                                     | Sales and Use Tax Refund (Contra-expenditure)                 |              |                     | -           | 0.00%          |
|                                         |                                                               | Subtotal:    | \$                  | 3,113,122   | 2.48%          |
| Capital                                 | •                                                             |              |                     |             |                |
| 522                                     | General Contract                                              |              | \$                  | 66,996      | 0.05%          |
| 524                                     | Electrical Contract                                           |              |                     | -           | 0.00%          |
| 529                                     | Miscellaneous Contracts and Other Charges                     |              |                     | -           | 0.00%          |
| 532                                     | Improvements to Existing Sites                                |              |                     | -           | 0.00%          |
| 541                                     | Purchase of Furniture and Equipment - Capitalized             |              |                     | 175,326     | 0.14%          |
| 542                                     | Purchase of Computer Hardware - Capitalized                   |              |                     | 37,280      | 0.03%          |
| 551                                     | Purchase of Vehicles                                          |              |                     | 382,263     | 0.31%          |
| 552                                     | License and Title Fees                                        |              |                     | 11,507      | 0.01%          |
| Other                                   |                                                               | Subtotal:    | \$                  | 673,372     | 0.54%          |
| 361                                     | Membership Dues and Fees                                      |              | \$                  | 2,000       | 0.00%          |
| 363                                     | Assessments/Penalties                                         |              |                     | -           | 0.00%          |
| 371                                     | Liability Insurance                                           |              |                     | -           | 0.00%          |
| 372                                     | Vehicle Liability Insurance                                   |              |                     | -           | 0.00%          |
| 373                                     | Property Insurance                                            |              |                     | -           | 0.00%          |
| 378                                     | Scholastic Accident Insurance                                 |              |                     | -           | 0.00%          |
| 379                                     | Other Insurance and Judgments                                 |              |                     | -           | 0.00%          |
| 715                                     | Transfers to Multiple Enterprise Fund                         |              |                     | -           | 0.00%          |
|                                         | · ·                                                           | Subtotal:    | \$                  | 2,000       | 0.00%          |
|                                         |                                                               | Grand Total: | \$                  | 125,326,657 | 100.00%        |