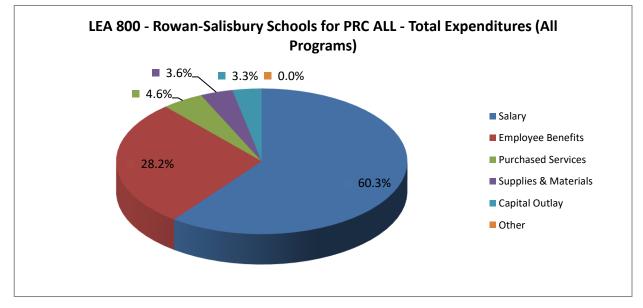

# LEA 800 - Rowan-Salisbury Schools

PRC ALL - Total Expenditures (All Programs) Fiscal Year 2022-2023 District Expenditures by LEA and Object Code as of 6/30/2023

| Object<br>Salary | Category/Object Code Description                                     |    | Annual Expenditures | %      |
|------------------|----------------------------------------------------------------------|----|---------------------|--------|
| 111              | Superintendent                                                       | \$ | 145,798             | 0.11%  |
| 112              | Associate and Deputy Superintendent                                  | Ŷ  | -                   | 0.00%  |
| 113              | Director and/or Supervisor                                           |    | 1,298,903           | 0.94%  |
| 114              | Principal/Headmaster                                                 |    | 2,572,340           | 1.86%  |
| 115              | Finance Officer                                                      |    | 128,185             | 0.09%  |
| 116              | Assistant Principal (Non-teaching)                                   |    | 2,475,057           | 1.79%  |
| 117              | Other Assistant Principal Assignment                                 |    | 522,973             | 0.38%  |
| 118              | Assistant Superintendent                                             |    | 354,925             | 0.26%  |
| 121              | Teacher                                                              |    | 48,026,063          | 34.78% |
| 122              | Interim Teacher – (Paid at Non-certified Rate)                       |    | - · · · -           | 0.00%  |
| 123              | JROTC Teacher                                                        |    | 325,321             | 0.24%  |
| 124              | Foreign Exchange (VIF)                                               |    | 715,889             | 0.52%  |
| 125              | New Teacher Orientation                                              |    | 22,049              | 0.02%  |
| 126              | Extended Contracts                                                   |    | -                   | 0.00%  |
| 127              | Master Teacher                                                       |    | 45,000              | 0.03%  |
| 128              | Re-employed Retired Teacher - Exempt from the Earnings Cap           |    | -                   | 0.00%  |
| 129_1            | Held Harmless Salary                                                 |    | 8,802               | 0.01%  |
| 129_2            |                                                                      |    | 4,899               | 0.00%  |
| 131              | Instructional Support I - Regular Teacher Pay Scale                  |    | 6,326,778           | 4.58%  |
| 132              | Instructional Support II - Advanced Pay Scale                        |    | 631,543             | 0.46%  |
| 133              | Psychologists                                                        |    | 77,280              | 0.06%  |
| 135              | Instructional Facilitators                                           |    | 924,649             | 0.67%  |
| 141              | Teacher Assistant - Other                                            |    | -                   | 0.00%  |
| 142              | Teacher Assistant - NCLB                                             |    | 4,078,950           | 2.95%  |
| 143              | Tutor (Within the instructional day)                                 |    | -                   | 0.00%  |
| 144              | Interpreter, Braillist, Translator, Education Interpreter            |    | 63,190              | 0.05%  |
| 145              | Therapist                                                            |    | 487,809             | 0.35%  |
| 146              | School-Based Specialist                                              |    | 273,327             | 0.20%  |
| 147              | Monitor                                                              |    | -                   | 0.00%  |
| 148              | Non-Certified Instructor                                             |    | 156,720             | 0.11%  |
| 149              | School Resource Officer                                              |    | -                   | 0.00%  |
| 151              | Office Support                                                       |    | 3,379,188           | 2.45%  |
| 152              | Technician                                                           |    | -                   | 0.00%  |
| 153              | Administrative Specialist (Central Support)                          |    | 1,046               | 0.00%  |
| 162              | Substitute Teacher - Regular Teacher Absence                         |    | 168                 | 0.00%  |
| 163              | Substitute Teacher - Staff Development Absence                       |    | 84                  | 0.00%  |
| 164              | Substitute Teacher - Full-Time Non-Certified                         |    | -                   | 0.00%  |
| 165              | Substitute - Non-Teaching                                            |    | 214,711             | 0.16%  |
|                  | Teacher Assistant Salary When Substituting (Staff Development        |    |                     |        |
| 166              | Absence)                                                             |    | -                   | 0.00%  |
| 167              | Teacher Assistant Salary When Substituting (Regular Teacher Absence) |    | 330,418             | 0.24%  |
| 171              | Driver                                                               |    | 2,705,540           | 1.96%  |
| 172              | Driver Overtime                                                      |    | 141,557             | 0.10%  |
| 173              | Custodian                                                            |    | 3,137,372           | 2.27%  |
| 174              | Cafeteria Workers                                                    |    | - , - ,-            | 0.00%  |
| 175              | Skilled Trades                                                       |    | 845,336             | 0.61%  |
| 176              | Manager                                                              |    | _                   | 0.00%  |
| 177              | Work Study Student                                                   |    | -                   | 0.00%  |
| 180              | Bonus Pay (Not Subject to Retirement)                                |    | 380,177             | 0.28%  |
| 181              | Supplement/Supplementary Pay                                         |    | 1,783,100           | 1.29%  |
| 182              | Employee Allowances Taxable                                          |    | -                   | 0.00%  |
| 183              | Bonus Pay (Subject to Retirement)                                    |    | -                   | 0.00%  |
| 187              | Salary Differential                                                  |    | 15,004              | 0.01%  |
| 191              | Curriculum Development Pay                                           |    |                     | 0.00%  |
| 192              | Additional Responsibility Stipend                                    |    | 481,987             | 0.35%  |
| 193              | Mentor Pay Stipend                                                   |    |                     | 0.00%  |
| 195              | Planning Period Stipend                                              |    | 38,469              | 0.03%  |
|                  | - '                                                                  |    | ,                   | -      |