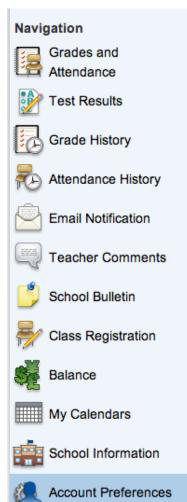

le signing in? Sign In

Forgot your account information? Click "Having trouble signing in?" to receive your information!



## Looking at Attendance History



### Scroll down to view attendance codes.

Note: Not all of these codes are used in North Carolina.

#### Legend

Attendance Codes: Blank=Present | 1A=Illness or injury | 1B=Medical/Dental Appt | 1C=Death in family | 1D=Quarantine |
1E=Court/Admin Proc | 1F=Religious Observance | 1G=Educational Oppor | 1H=Teacher-in-Treatment | 1I=Local Sch Bd Policy | 1K=Child
Care | 1L=Excused Tardy | 1M=Medically Fragile | 1N=Deployment Activity | 2A=Unexcused Absence | 2B=Unex No Immunization |
2L=Unexcused Tardy | 3=Suspensions | 4=Absence during first 10-days of school |

## <u>Setting Up Email Notifications</u>



## **Account Preferences**





your changes.

## **Account Preferences**