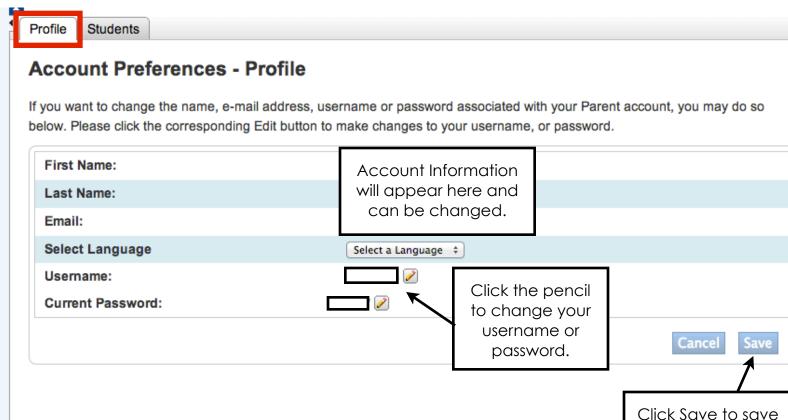

signing in? Sign In

Forgot your account information? Click "Having trouble signing in?" to receive your information!



## Looking at Attendance History



### Scroll down to view attendance codes.

Note: Not all of these codes are used in North Carolina.

#### Legend

Attendance Codes: Blank=Present | 1A=Illness or injury | 1B=Medical/Dental Appt | 1C=Death in family | 1D=Quarantine |
1E=Court/Admin Proc | 1F=Religious Observance | 1G=Educational Oppor | 1H=Teacher-in-Treatment | 1I=Local Sch Bd Policy | 1K=Child
Care | 1L=Excused Tardy | 1M=Medically Fragile | 1N=Deployment Activity | 2A=Unexcused Absence | 2B=Unex No Immunization |
2L=Unexcused Tardy | 3=Suspensions | 4=Absence during first 10-days of school |

## <u>Setting Up Email Notifications</u>



## **Account Preferences**





your changes.

## **Account Preferences**