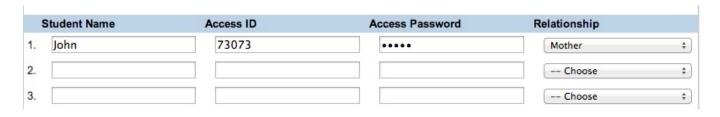

4. Scroll down to link your students to your account. Enter all of your students

[Don't have all your student's information? That's okay! Enter what you have and you can add the others later!]

Student Name: First or Full Name

Access ID & Password comes from student letter Relationship: Select your relationship to the child

Parent Sign In

5. Click Enter.