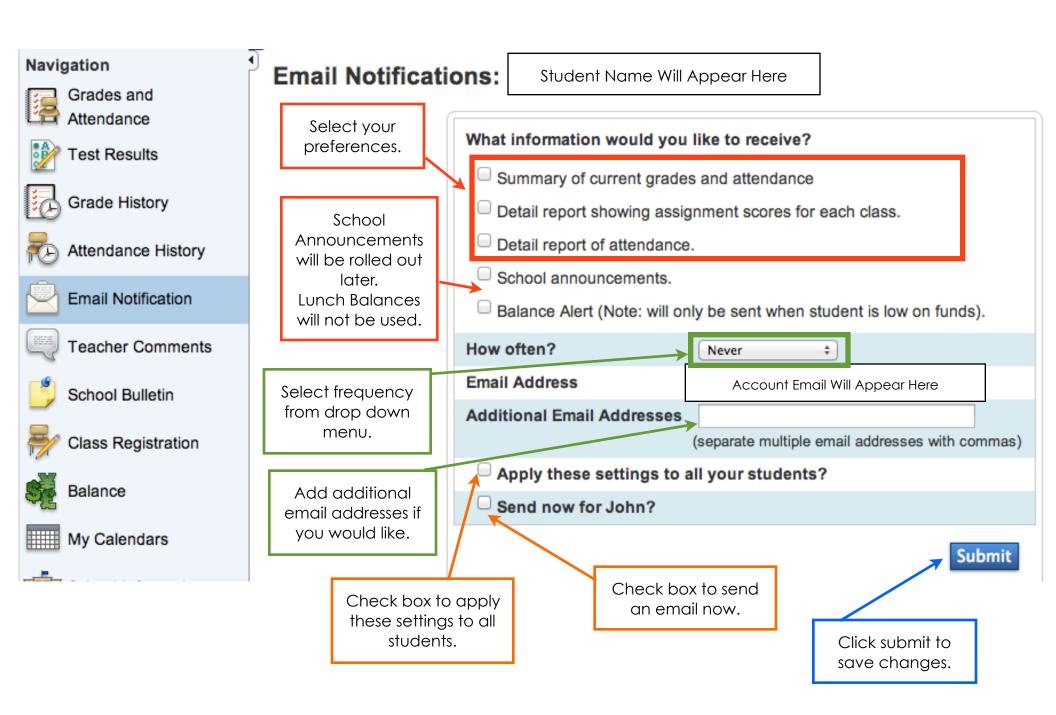

Username Password Having trouble signing in? Sign In

Forgot your account information? Click "Having trouble signing in?" to receive your information!



## Looking at Attendance History



### Scroll down to view attendance codes.

Note: Not all of these codes are used in North Carolina.

#### Legend

Attendance Codes: Blank=Present | 1A=Illness or injury | 1B=Medical/Dental Appt | 1C=Death in family | 1D=Quarantine |
1E=Court/Admin Proc | 1F=Religious Observance | 1G=Educational Oppor | 1H=Teacher-in-Treatment | 1I=Local Sch Bd Policy | 1K=Child
Care | 1L=Excused Tardy | 1M=Medically Fragile | 1N=Deployment Activity | 2A=Unexcused Absence | 2B=Unex No Immunization |
2L=Unexcused Tardy | 3=Suspensions | 4=Absence during first 10-days of school |

## <u>Setting Up Email Notifications</u>



## **Account Preferences**





your changes.

## **Account Preferences**