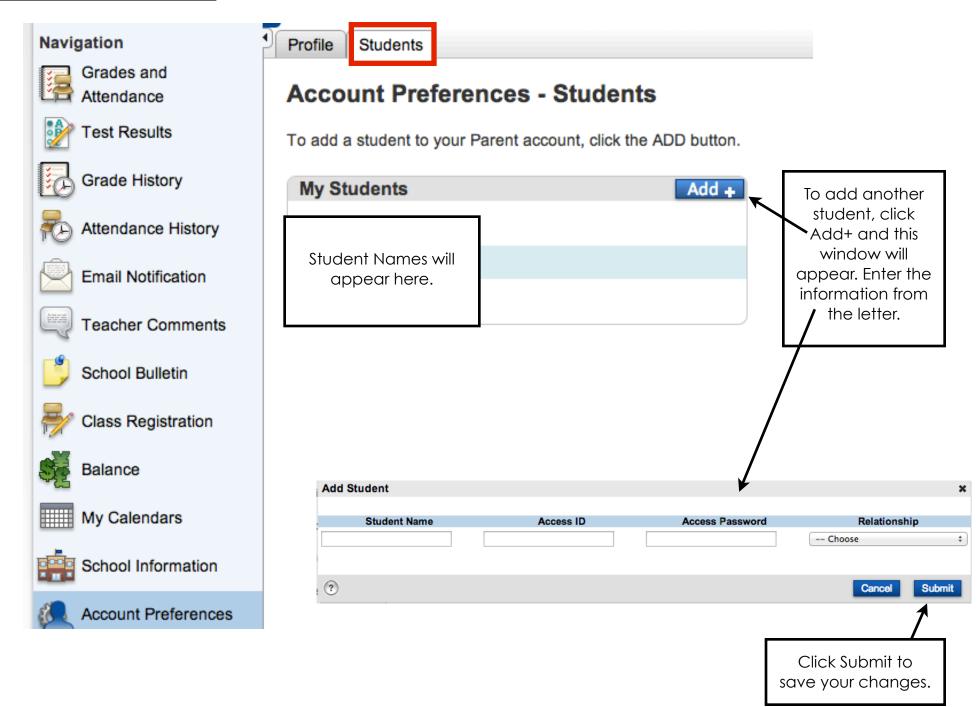

4. Scroll down to link your students to your account. Enter all of your students

[Don't have all your student's information? That's okay! Enter what you have and you can add the others later!]

Student Name: First or Full Name

Access ID & Password comes from student letter Relationship: Select your relationship to the child

Parent Sign In

5. Click Enter.

## **Account Preferences**