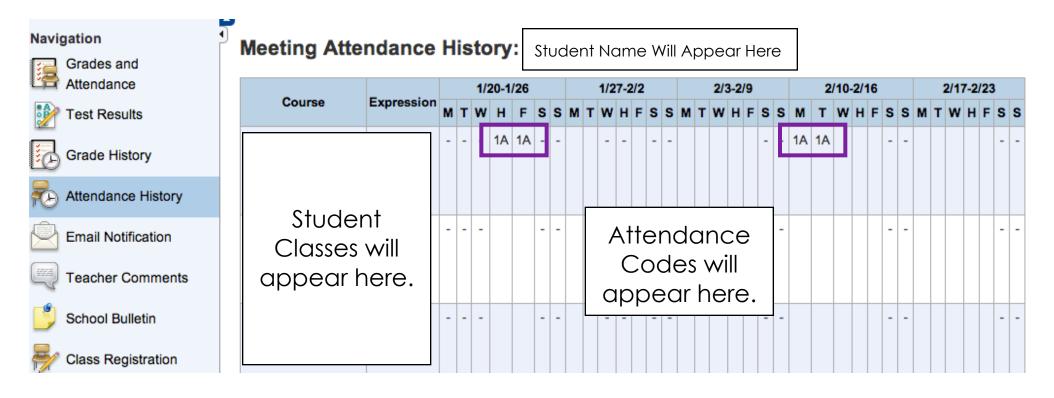

## Looking at Attendance History

### Scroll down to view attendance codes.

Note: Not all of these codes are used in North Carolina.

#### Legend

Attendance Codes: Blank=Present | 1A=Illness or injury | 1B=Medical/Dental Appt | 1C=Death in family | 1D=Quarantine |
1E=Court/Admin Proc | 1F=Religious Observance | 1G=Educational Oppor | 1H=Teacher-in-Treatment | 1I=Local Sch Bd Policy | 1K=Child
Care | 1L=Excused Tardy | 1M=Medically Fragile | 1N=Deployment Activity | 2A=Unexcused Absence | 2B=Unex No Immunization |
2L=Unexcused Tardy | 3=Suspensions | 4=Absence during first 10-days of school |