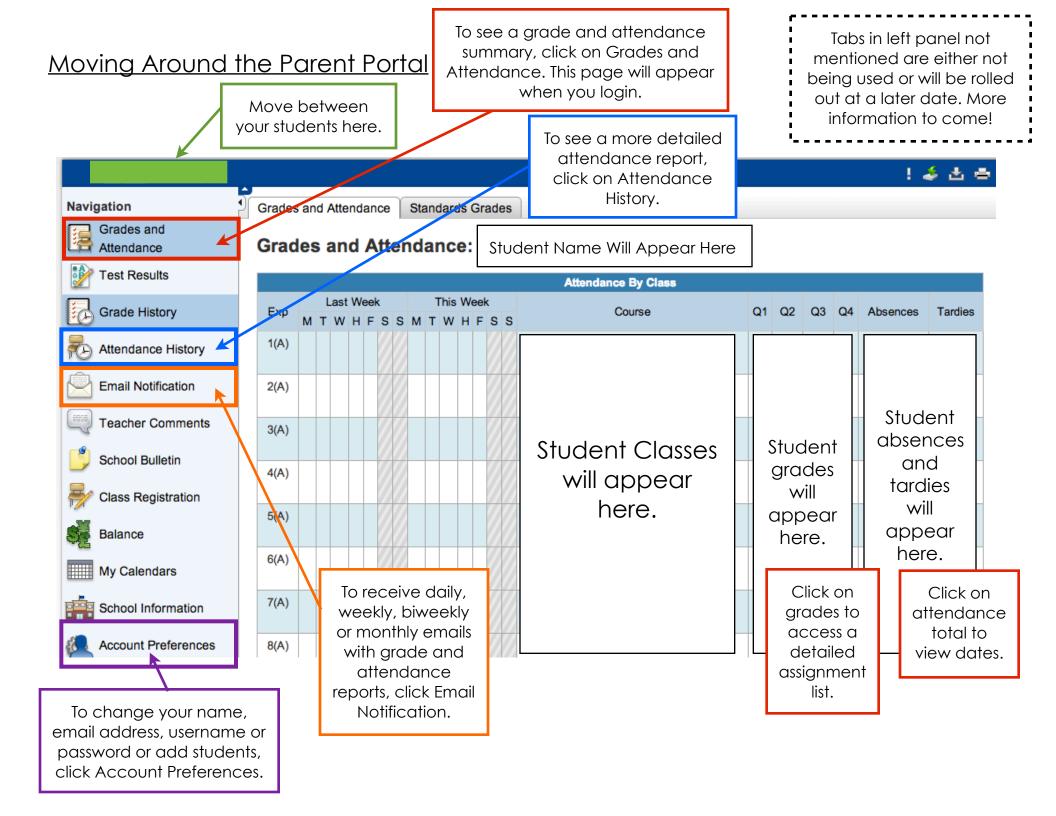

at least 7 characters long and must contain one uppercase letter, one lowercase letter, one

number and one special character.

4. Scroll down to link your students to your account. Enter all of your students

[Don't have all your student's information? That's okay! Enter what you have and you can add the others later!]

Student Name: First or Full Name

Access ID & Password comes from student letter Relationship: Select your relationship to the child



Parent Sign In

5. Click Enter.



## <u>Accessing your Account</u>

- 1. Open your web browser and go to http://rss.powerschool.com.
- 2. Log in with the account information you created.

Username Password Having trouble signing in? Sign In

Forgot your account information? Click "Having trouble signing in?" to receive your information!



## Looking at Attendance History



### Scroll down to view attendance codes.

Note: Not all of these codes are used in North Carolina.

#### Legend

Attendance Codes: Blank=Present | 1A=Illness or injury | 1B=Medical/Dental Appt | 1C=Death in family | 1D=Quarantine |
1E=Court/Admin Proc | 1F=Religious Observance | 1G=Educational Oppor | 1H=Teacher-in-Treatment | 1I=Local Sch Bd Policy | 1K=Child
Care | 1L=Excused Tardy | 1M=Medically Fragile | 1N=Deployment Activity | 2A=Unexcused Absence | 2B=Unex No Immunization |
2L=Unexcused Tardy | 3=Suspensions | 4=Absence during first 10-days of school |

## <u>Setting Up Email Notifications</u>



## **Account Preferences**





your changes.

## **Account Preferences**